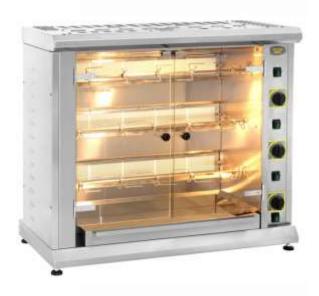

Chicken Rotisserie

## The RBG120

The movement will catch their eye and the smell of great spit roast chicken will bring your customers back for more! Healthy, clean and simple to operate the Roller Grill range of rotisseries is the perfect addition to your front of house area or kitchen. The RBG120 will cook 9-12 birds in approx 80 minutes. Also available is the B3 clamp spit for drumsticks, chops ......

Features: Powerful ceramic gas burners with adjustable heat, internal light, independent spit control. Supplied with Nat Gas jets to convert supply if required.

Options: B3 Clamp Basket Spit

| Weight          | 40kg            |
|-----------------|-----------------|
| Dimensions (mm) | 800 x 350 x 955 |
| Gas Type        | LPG             |
| Power           | 25840 btu/h     |
| Capacity        | 9- 12 Birds     |